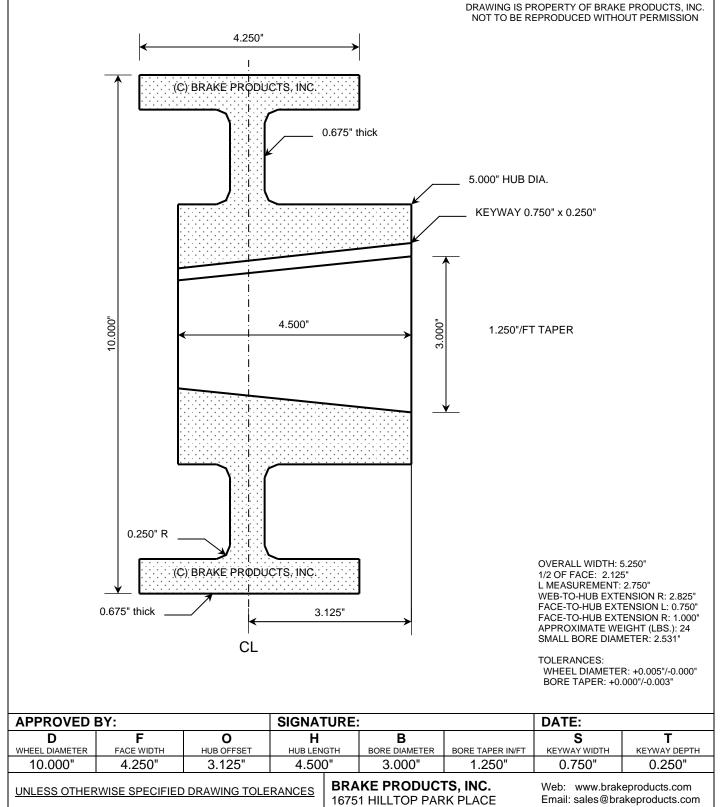

| <b>DESCRIPTION:</b> 10 INCH BORED & KEYED BRAKE WHEEL     |                 |            |            |                                                                                                  |                                                                                                           |                  | SERIAL # 0                             |                                              |  |
|-----------------------------------------------------------|-----------------|------------|------------|--------------------------------------------------------------------------------------------------|-----------------------------------------------------------------------------------------------------------|------------------|----------------------------------------|----------------------------------------------|--|
| DATE: Sunda                                               | ay, Nov 19 2017 |            |            | PAR                                                                                              | <b>T#</b> BH101004                                                                                        |                  | MATERIAL SPECIFIC<br>DUCTILE IRON ASTM |                                              |  |
| FACE WHICH SHOULD BE 63                                   |                 |            |            | HUB LENGTH BORE & KEYWAY FOR A 608 & 808 MILL MOTORS<br>WAGNER JE76253<br>SUP-SMX-808/W SUPERNUT |                                                                                                           |                  |                                        |                                              |  |
| DIMENSIONS: ±0.010" FINISH: 250 EXCEPT FOR BORE AND OUTER |                 |            |            |                                                                                                  | CHAGRIN FALLS, OH 44023 Ph                                                                                |                  |                                        | Phone: (440) 543-7962<br>Fax: (440) 543-7963 |  |
| UNLESS OTHERWISE SPECIFIED DRAWING TOLERANCES             |                 |            |            |                                                                                                  | BRAKE PRODUCTS, INC.  16751 HILLTOP PARK PLACE  Web: www.brakeproducts.com Email: sales@brakeproducts.com |                  |                                        |                                              |  |
| 10.000"                                                   | 4.250"          | 3.125"     | 4.500"     |                                                                                                  | 3.000"                                                                                                    | 1.250"           | 0.750"                                 | 0.250"                                       |  |
| WHEEL DIAMETER                                            | FACE WIDTH      | HUB OFFSET | HUB LENGTH |                                                                                                  | BORE DIAMETER                                                                                             | BORE TAPER IN/FT | KEYWAY WIDTH                           | KEYWAY DEPTH                                 |  |